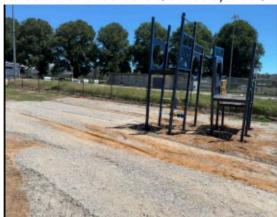

January saw the playground begin to stand. Thank you to all those who have donated financially, donated goods and supplies and volunteered their time in supporting this project. We are excited to see the finished product and much more excited to see our future

netballers and footballers, our baby blues, using this space.

Netball tryouts have concluded and both football and netball sides are on the park now training for the season ahead. Leading each team this year are: