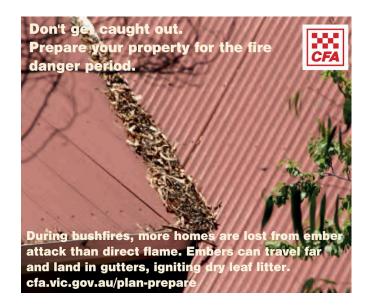

#### CFA Timely Advice.

Even with the wet summer and green grass we are all enjoying, the fire risk may not be over for this

We still have a few months of hot weather left, the risk of grass fires is still possible.

Don't drop your guard, please continue to keep your properties prepared for the fire season.

Have you checked your gutters for leaves, and removed the fuel load around your home and sheds. Take care with long grass and the use of angle grinders and welders on hot days.

Don't park over long grass. The catalytic converters on petrol engine cars are hot enough to start fires. Keep grass short & preferably clear around the machinery which might start a fire.

Pumps, both petrol & electric, can start fires, either throwing sparks when running rough or if old and choked up. Be aware of bearings failing on electric pumps which could cause stalling and overheating.