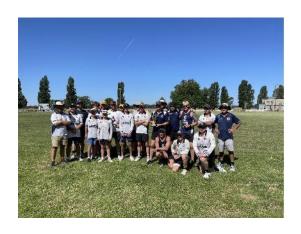

#### **GRETA CRICKET CLUB - SEASON UPDATE**

Firstly, we would like to congratulate the Greta FNC on their triumph, winning the Greta T20 Cup back-to-back. Secondly, since the Christmas break the Greta Cricket Club have displayed some outstanding performances in both the senior and junior grades. The hard work and commitment our volunteers, parents and committee put in each and every week has been second to none, which has created a positive atmosphere at training and on match day. Finally, we would like to congratulate all juniors who represented the Wangaratta and District Cricket Association at the recent representative carnivals. You all did the Greta Cricket Club proud.

#### WDCA - STANDINGS

Greta B Grade 3rd after 14 rounds

Greta C Grade 1st after 12 rounds

Greta / OVU u16's 7th after 9 rounds

Greta u14's 7th after 9 rounds

Greta u12's 3rd after 13 rounds

Mick Barnard 106\* off 105 balls v Merton