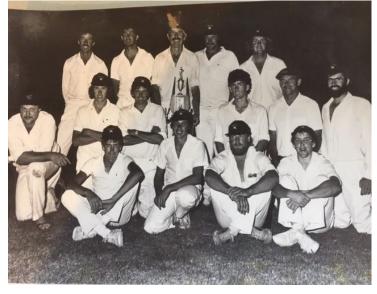

#### **GRETA CRICKET TEAM FROM THE 80's**

Thank you to Joan Ellis who has supplied several old advertisments for this issue - we hope you enjoy them.

Right is a photo of a very successful **Greta Cricket Club** team of days gone by. How many can you recognise? Two of them have ad's in the Bunyip. My apologies to the newer Greta residents.....you are at a disadvantage. This is the team which won the Benalla Lightning Premiership in 1983..?..or 84...or maybe 85 or 86? If anyone can tell me I'll publish it next time.