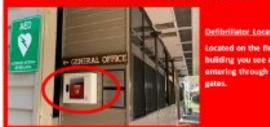

#### **15 Mile Creek Outdoor School**

**692 Benalla-Whitfield Road, Greta South.** The defib is located outside the office door (first door of the building).