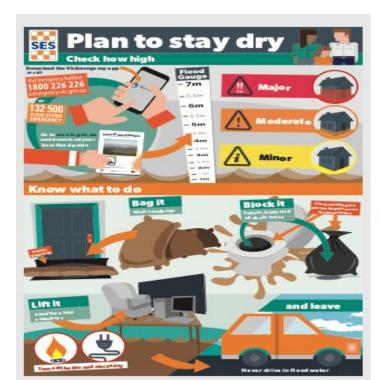

# Greta Football Netball Club

Tuesday 10<sup>th</sup> November 2020 7:00pm Greta Sporting Complex

Don't get caught out. Prepare your property for the fire danger period.

During bushfires, more homes are lost from ember attack than direct flame. Embers can travel far and land in gutters, igniting dry leaf litter. cfa.vic.gov.au/plan-prepare Always register your burn off Call 1800 668 511 Email burnoffs@esta.vic.gov.au This will ensure that CFA won't be called out unnecessarily to your burn-off

- Check your council's website for local laws to ensure you're allowed to burn off
- Check for current fire restrictions in your area at cfa.vic.gov.au

Keep your burn-off safe and legal

# **Register your burn**

All burn-offs should be registered with ESTA on 1800 668 511

- Check fire restrictions and fire danger ratings.
- Check local laws in regards to when & where you can burn off.
- Notify your neighbours.
- Never leave your burn unattended.
- Monitor weather conditions.
- Access to adequate water, at least 10 litres.

For more information visit www.cfa.vic.gov.au/burnoff

CFA