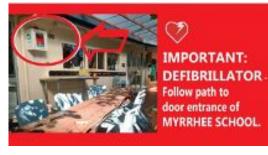

#### **Myrrhee Primary School**

**1673 Benalla Whitfield Road, Myrrhee.** The machine is located at the main entrance door to Myrrhee School. Access via the ramp to the school and follow the path to the entrance door. The defib machine is located at head height at the entrance door in an unlocked cabinet.